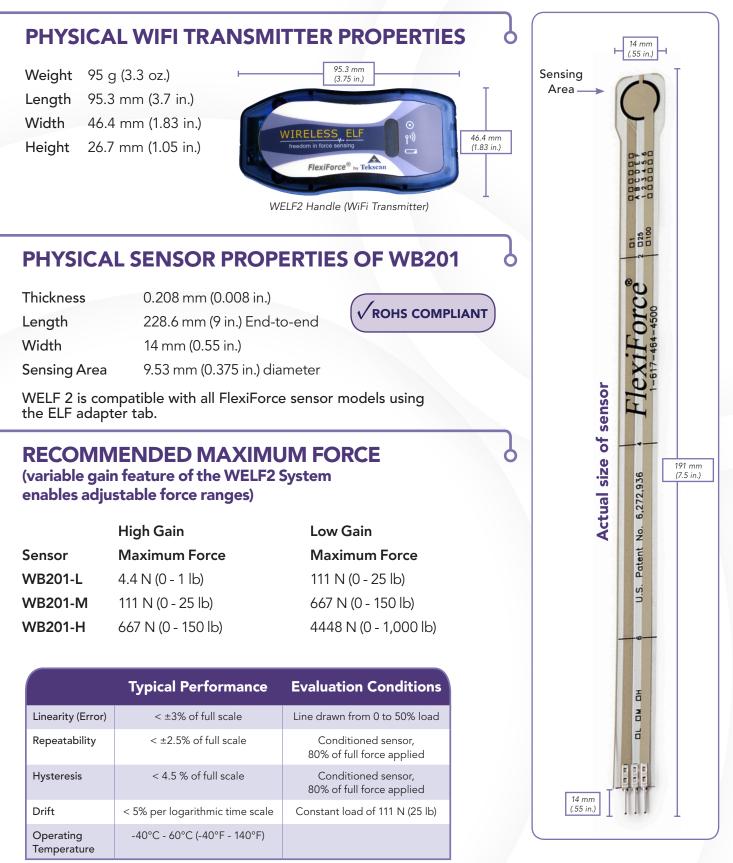

- Internal load triggering
- Includes 3 AAA Batteries with battery life up to 5 hours
- Optional power supply is available for purchase
- Includes 3 FlexiForce WB201 sensors
- WELF 2 is compatible with all FlexiForce sensor models using the ELF adapter tab
- Additional transmitters available for purchase (an unsecured router is required for multi-handle use.)

## WB201 SENSOR